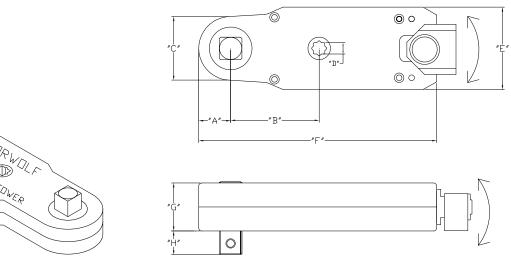

## BOXTOWER<sup>™</sup> SERIES SQUARE DRIVE

| BOXTOWER                                          |         |       |       |       |      |       |        |       |       |
|---------------------------------------------------|---------|-------|-------|-------|------|-------|--------|-------|-------|
| SQUARE DRIVE SERIES                               |         |       |       |       |      |       |        |       |       |
| PART NO.                                          | SQ. DR. | "A"   | "B"   | "C"   | "D"  | "E"   | "F"    | "G"   | "H"   |
| BXT-1                                             | 3/4"    | 1.06" | 2.95" | 2.12" | .38" | 2.75" | 7.93"  | 1.60" | .79"  |
| BXT-1: MAXIMUM TORQUE: 1360 FT. LBS. @ 10K PSI    |         |       |       |       |      |       |        |       |       |
| PART NO.                                          | SQ. DR. | "A"   | "B"   | "C"   | "D"  | "E"   | "F"    | "G"   | "H"   |
| BXT-3                                             | 1"      | 1.42" | 3.94" | 2.83" | .50" | 3.67" | 10.57" | 2.13" | 1.06" |
| BXT-3: MAXIMUM TORQUE: 3,220 FT. LBS. @ 10K PSI   |         |       |       |       |      |       |        |       |       |
| PART NO.                                          | SQ. DR. | "A"   | "B"   | "C"   | "D"  | "E"   | "F"    | "G"   | "H"   |
| BXT-6                                             | 1-1/2"  | 1.77" | 4.92" | 3.53" | .62" | 4.58" | 13.21" | 2.67" | 1.32" |
| BXT-6: MAXIMUM TORQUE: 6,292 FT. LBS. @ 10K PSI   |         |       |       |       |      |       |        |       |       |
| PART NO.                                          | SQ. DR. | "A"   | "B"   | "C"   | "D"  | "E"   | "F"    | "G"   | "H"   |
| BXT-10                                            | 1-1/2"  | 2.13" | 5.90" | 4.24" | .75" | 5.50" | 15.86" | 3.20" | 1.59" |
| BXT-10: MAXIMUM TORQUE: 10,872 FT. LBS. @ 10K PSI |         |       |       |       |      |       |        |       |       |
| PART NO.                                          | SQ. DR. | "A"   | "B"   | "C"   | "D"  | "E"   | "F"    | "G"   | "H"   |
| BXT-25                                            | 2-1/2"  | 2.84" | 7.87" | 5.65" | 1"   | 7.33" | 21.14" | 4.27" | 2.11" |
| BXT-25: MAXIMUM TORQUE: 25,770 FT. LBS. @ 10K PSI |         |       |       |       |      |       |        |       |       |